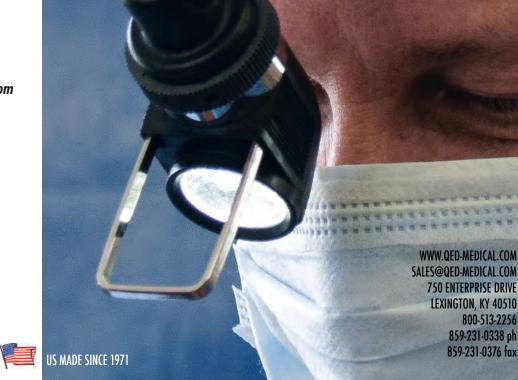

## **US MADE SURGICAL LIGHTING SINCE 1971**

Maximum Intensity Fiber Optic Headlight

Lightweight & Comfortable

Works with all QED Light Sources and others via the ACMI port

Single - Side Mount Cable: Lightweight & Flexible Reduces Neck Strain & Headlight Movement Easy & Affordable to Replace

Clean, Even field of Intensity

**Precision Spot Adjustment** 

Removeable, Sterilizable Positioning Bar

**Full Motion Optic** 