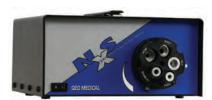

## The Altair HI 2:

QED-7800 on Standard Headband w 7' Cable OED-7810 on Standard Headband w 10' Cable

The Altair HI 2 provides exceptional intensity from any QED Medical Light Source and others.

Nova 300-watt Xenon

Nova 200-watt Halogen Beamer 10-watt LED