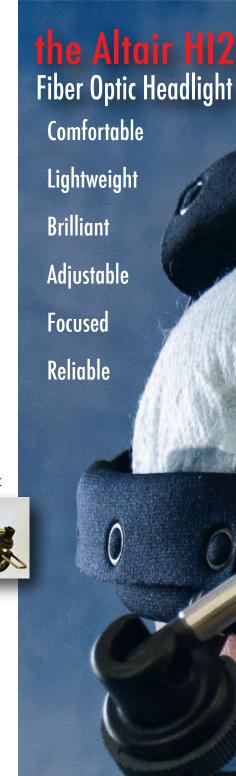

## **US MADE SURGICAL LIGHTING SINCE 1971**

Maximum Intensity Fiber Optic Headlight

Lightweight & Comfortable

Works with all QED Light Sources and others via the ACMI port

Single - Side Mount Cable: Lightweight & Flexible Reduces Neck Strain & Headlight Movement Easy & Affordable to Replace

Cables available in 7' & 10' Lengths with Opaque Black or Iridescent Blue Sheathing

Support & Flexibility built into every cable

Collar & Gown Clips Included

Comfortable, Adjustable Headband / Standard or Sport

Clean, Even field of Intensity

**Precision Spot Adjustment** 

Removeable, Sterilizable Positioning Bar

**Full Motion Optic** 

## The Altair HI 2:

QED-7800 on Standard Headband w 7' Cable OED-7810 on Standard Headband w 10' Cable

The Altair HI 2 provides exceptional intensity from any QED Medical Light Source and others.

Nova 300-watt Xenon