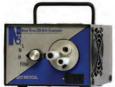

iber Optic Headlight

Lightweight & Comfortable

Works with all QED Light Sources and others via the ACMI port

Single - Side Mount Cable: Lightweight & Flexible Reduces Neck Strain & Headlight Movement Easy & Affordable to Replace

Cables available in 7' & 10' Lengths with Opaque Black or Iridescent Blue Sheathing

Support & Flexibility built into every cable

Collar & Gown Clips Included

Comfortable, Adjustable Headband / Standard or Sport

Clean, Even field of Intensity

**Precision Spot Adjustment** 

Removeable, Sterilizable Positioning Bar

**Full Motion Optic** 

## The Altair HI 2:

QED-7800 on Standard Headband w 7' Cable OED-7810 on Standard Headband w 10' Cable

The Altair HI 2 provides exceptional intensity from any QED Medical Light Source and others.



Nova 300-watt Xenon





Nova 200-watt Halogen Beamer 10-watt LED